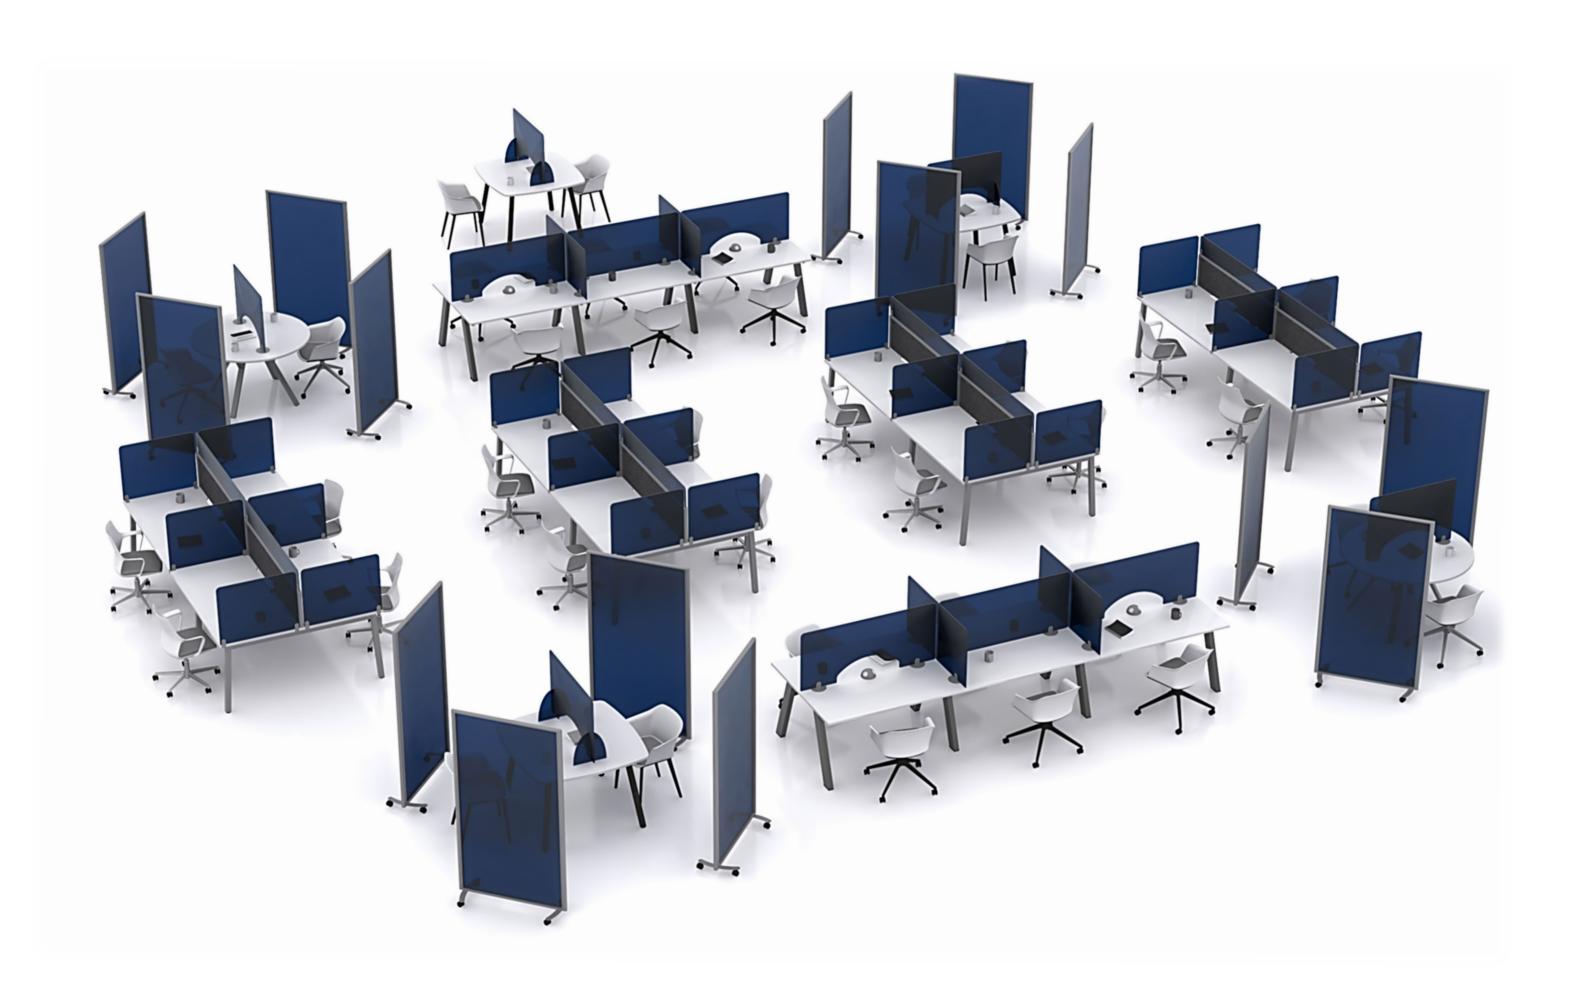

## Free-standing protective screen

PDS Screen Six retains all the flexible and hygiene attributes from Screen One.

The array of mobile or static screens from our well established Marathon range are a modern, stylish and cost effective space dividing solution with a choice of white, silver and graphite frames. The free-standing screens are constructed with a 40mm aluminium frame with straight and curved options.

Numerous widths and heights are available, shown here in 1000mm wide and 1800mm high.

K30 Glass Unit 18, More House Farm Wivelsfield East Sussex, RH17 7RE

0330 058 1680

info@k30glass.co.uk

www.k30glass.co.uk