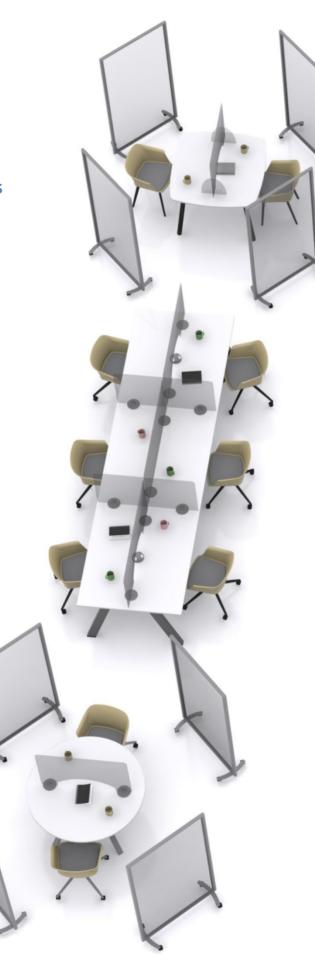

## **Self-supporting protective screens**

PDS Screen Three provides a health and wellbeing solution for collaborative work spaces whilst retaining all the flexible and hygiene attributes from Screen One.

With the same Screen Two specification, PDS Screen Three provides greater size options with widths from 600mm up to 2000mm, in 200mm increments. Or 25mm less in widths to avoid corner clashes. All heights are 600mm

The lower aperture provides an ideal cutout to access powder and data modules