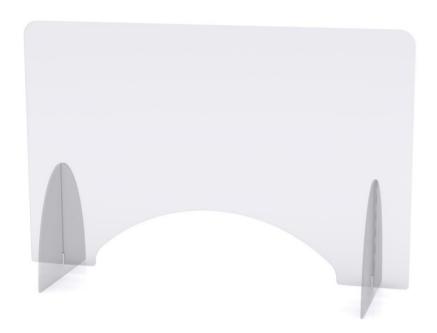

PDS Screen One is made completely from 5mm original Perspex cast clear acrylic.

Screens can be manufactured with or without lower aperture and in several different sizes. Screen One shown is 1000mm wide x 670mm high with supporting feet 300mm deep and containing the lower aperture.