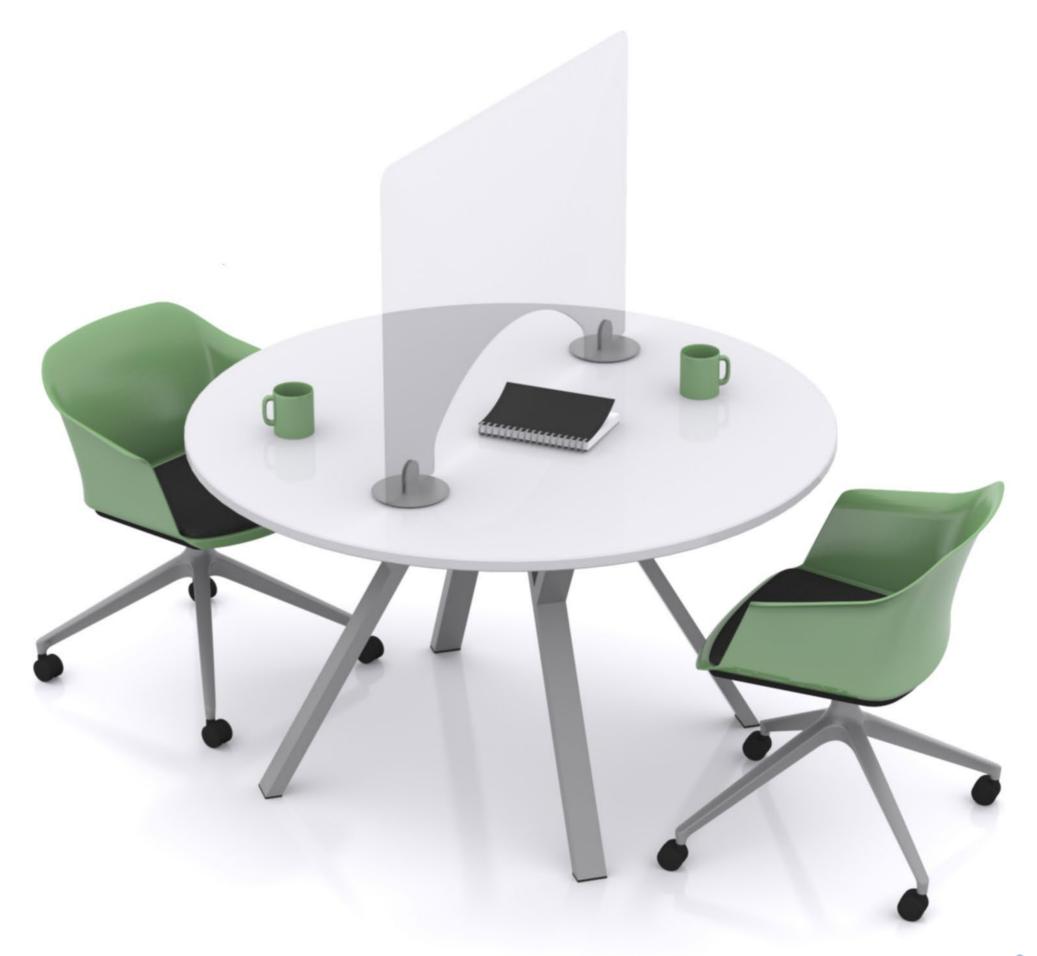

## **Clamp-on** protective screens

PDS Screen Five provides a health and wellbeing solution for work spaces where a fixed method is preferred. Providing a solution where no division screens or a mix of screens are currently in place whilst retaining all the hygiene attributes from Screen One.

worksurface in numerous positions with several bracket options.

PDS Screen Five are once again manufactured from 5mm original Perspex cast clear acrylic with metal attachment brackets finished in silver as standard. The clamp-on brackets are made to work with different screen top thicknesses.

Numerous size options with widths from 600mm up to 2000mm, in 200mm increments. Or 25mm less in widths to avoid corner clashes. All heights are 600mm