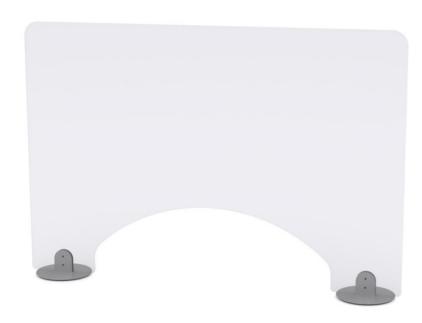

## Self-supporting protective screen

PDS Screen Two retains all the flexible and hygiene attributes from Screen One.

Once again made completely from 5mm original Perspex cast clear acrylic but this time the supporting feet are a circular mild steel design with a powder coat finish in silver as standard.

Screens can be manufactured with or without lower aperture and in several different sizes. Screen Two shown is 1000mm wide x 670mm high with supporting feet 160mm deep and containing the lower aperture.