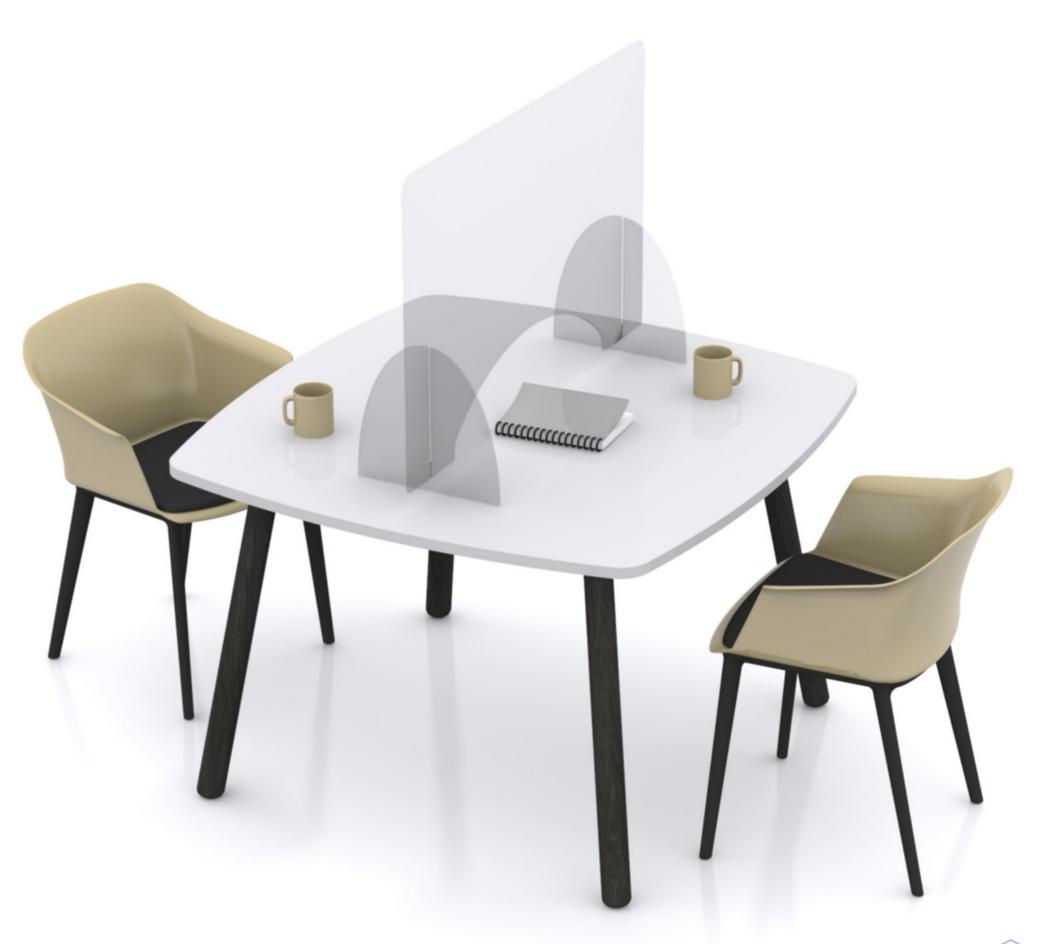

## **Self-supporting protective screens**

PDS Screen Three provides a health and wellbeing solution for collaborative work spaces whilst retaining all the flexible and hygiene attributes from Screen One.

With the same Screen Two specification, PDS Screen Three provides greater size options with widths from 600mm up to 2000mm, in 200mm increments. Or 25mm less in widths to avoid corner clashes. All heights are 600mm

The lower aperture provides an ideal cutout to access powder and data modules