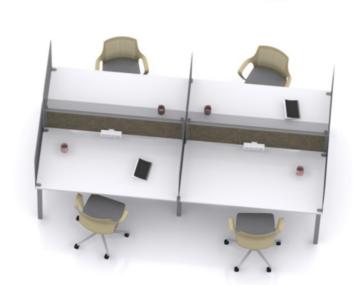

## **PDS Screen Two**

## Self-supporting protective screen

PDS Screen Two retains all the flexible and hygiene attributes from Screen One.

Once again made completely from 5mm original Perspex cast clear acrylic but this time the supporting feet are a circular mild steel design with a powder coat finish in silver as standard.

Screens can be manufactured with or without lower aperture and in several different sizes. Screen Two shown is 1000mm wide x 670mm high with supporting feet 160mm deep and containing the lower aperture.