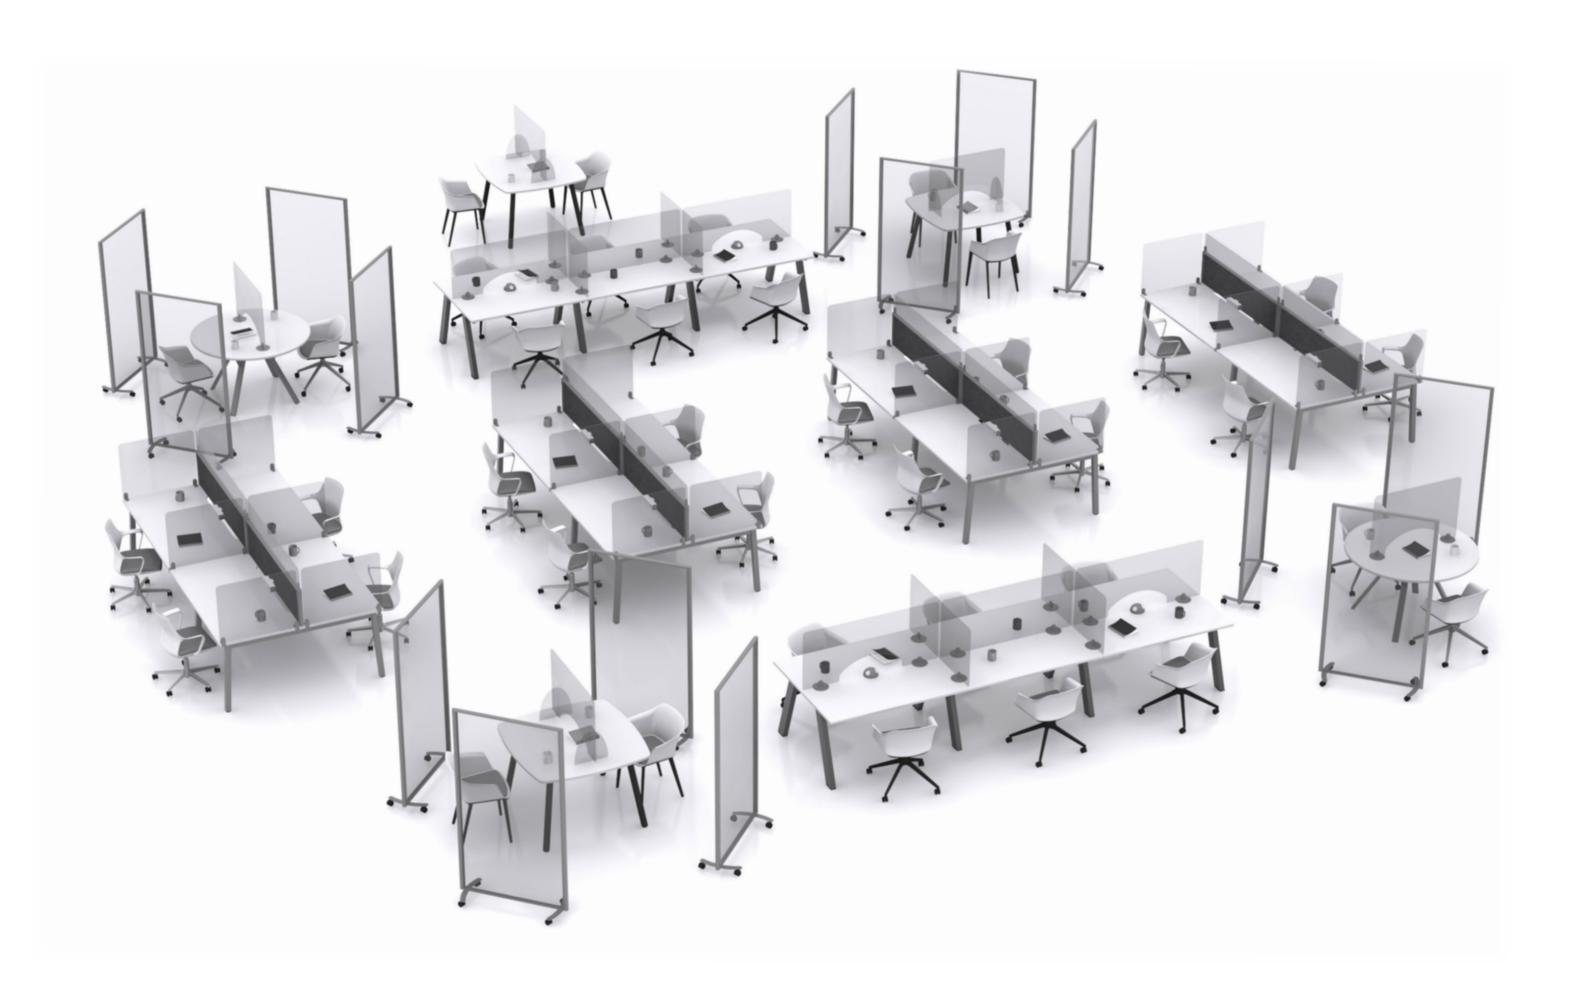

K30 - PDS (Protective Desk Screening)

### **K30-PDS**

PDS is our solution for protective screens within the workplace. Besides providing the required safety, they improve people's feeling of trust and mental health, thus inspiring a positive attitude to enable employees to work more comfortably.

In light of the current situation the importance of taking necessary measures for both users and employees has become a must.

At this time, social distancing is one of the most effective measures to avoid spreading illnesses and infections amongst the population, and by way of different practices, we can obtain a environment that is respectful of the people sharing it.

### **PDS Screen One**

## Self-supporting protective screen

PDS self-supporting protective screens provide health and wellbeing solutions to all work spaces

A flexible, versatile, stable and easy to clean solution that ensures users are separated from one another whilst maintaining interaction and visual contact.

PDS Screen One is made completely from 5mm original Perspex cast clear acrylic.

Screens can be manufactured with or without lower aperture and in several different sizes. Screen One shown is 1000mm wide x 670mm high with supporting feet 300mm deep and containing the lower aperture.

## **PDS Screen Two**

## Self-supporting protective screen

PDS Screen Two retains all the flexible and hygiene attributes from Screen One.

Once again made completely from 5mm original Perspex cast clear acrylic but this time the supporting feet are a circular mild steel design with a powder coat finish in silver as standard.

Screens can be manufactured with or without lower aperture and in several different sizes. Screen Two shown is 1000mm wide x 670mm high with supporting feet 160mm deep and containing the lower aperture.

### **PDS Screen Three**

## **Self-supporting protective screens**

PDS Screen Three provides a health and wellbeing solution for collaborative work spaces whilst retaining all the flexible and hygiene attributes from Screen One.

With the same Screen Two specification, PDS Screen Three provides greater size options with widths from 600mm up to 2000mm, in 200mm increments. Or 25mm less in widths to avoid corner clashes. All heights are 600mm

### **PDS Screen Four**

PDS Screen Four provides a solution where current screens need to be retained.

## Plug-on protective screens

PDS Screen Four provides a health and wellbeing solution for work spaces with division screens in place whilst retaining all the flexible and hygiene attributes from Screen One.

### **PDS Screen Five**

## **Clamp-on** protective screens

PDS Screen Five provides a health and wellbeing solution for work spaces where a fixed method is preferred. Providing a solution where no division screens or a mix of screens are currently in place whilst retaining all the hygiene attributes from Screen One.

## **PDS Screen Six**

## Free-standing protective screen

PDS Screen Six retains all the flexible and hygiene attributes from Screen One.

The array of mobile or static screens from our well established Marathon range are a modern, stylish and cost effective space dividing solution with a choice of white, silver and graphite frames. The free-standing screens are constructed with a 40mm aluminium frame with straight and curved options.