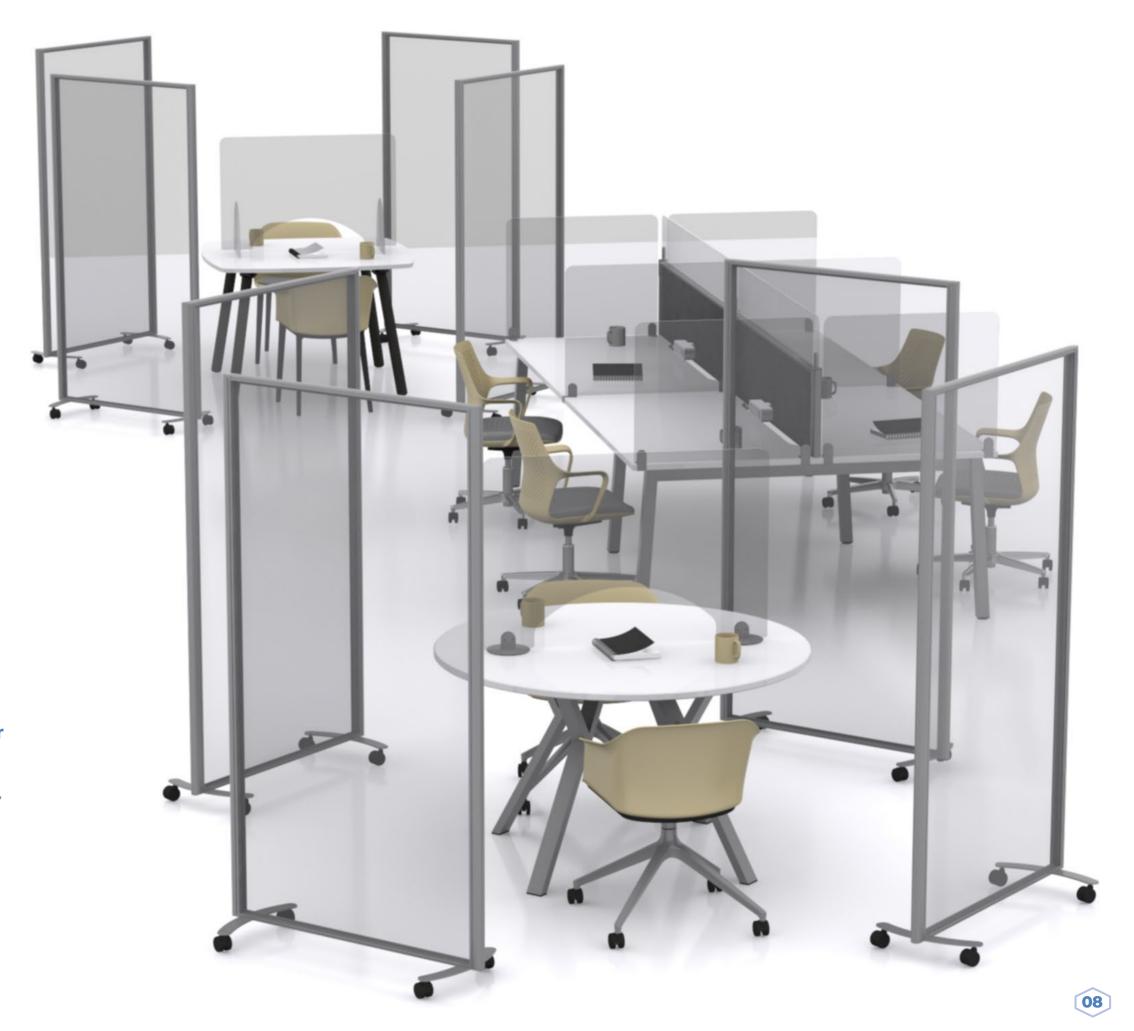

## **PDS Screen Six**

## Free-standing protective screen

PDS Screen Six retains all the flexible and hygiene attributes from Screen One.

The array of mobile or static screens from our well established Marathon range are a modern, stylish and cost effective space dividing solution with a choice of white, silver and graphite frames. The free-standing screens are constructed with a 40mm aluminium frame with straight and curved options.

Numerous widths and heights are available, shown here in 1000mm wide and 1800mm high.

K30 Glass Unit 18, More House Farm Wivelsfield East Sussex, RH17 7RE

0330 058 1680

info@k30glass.co.uk

www.k30glass.co.uk