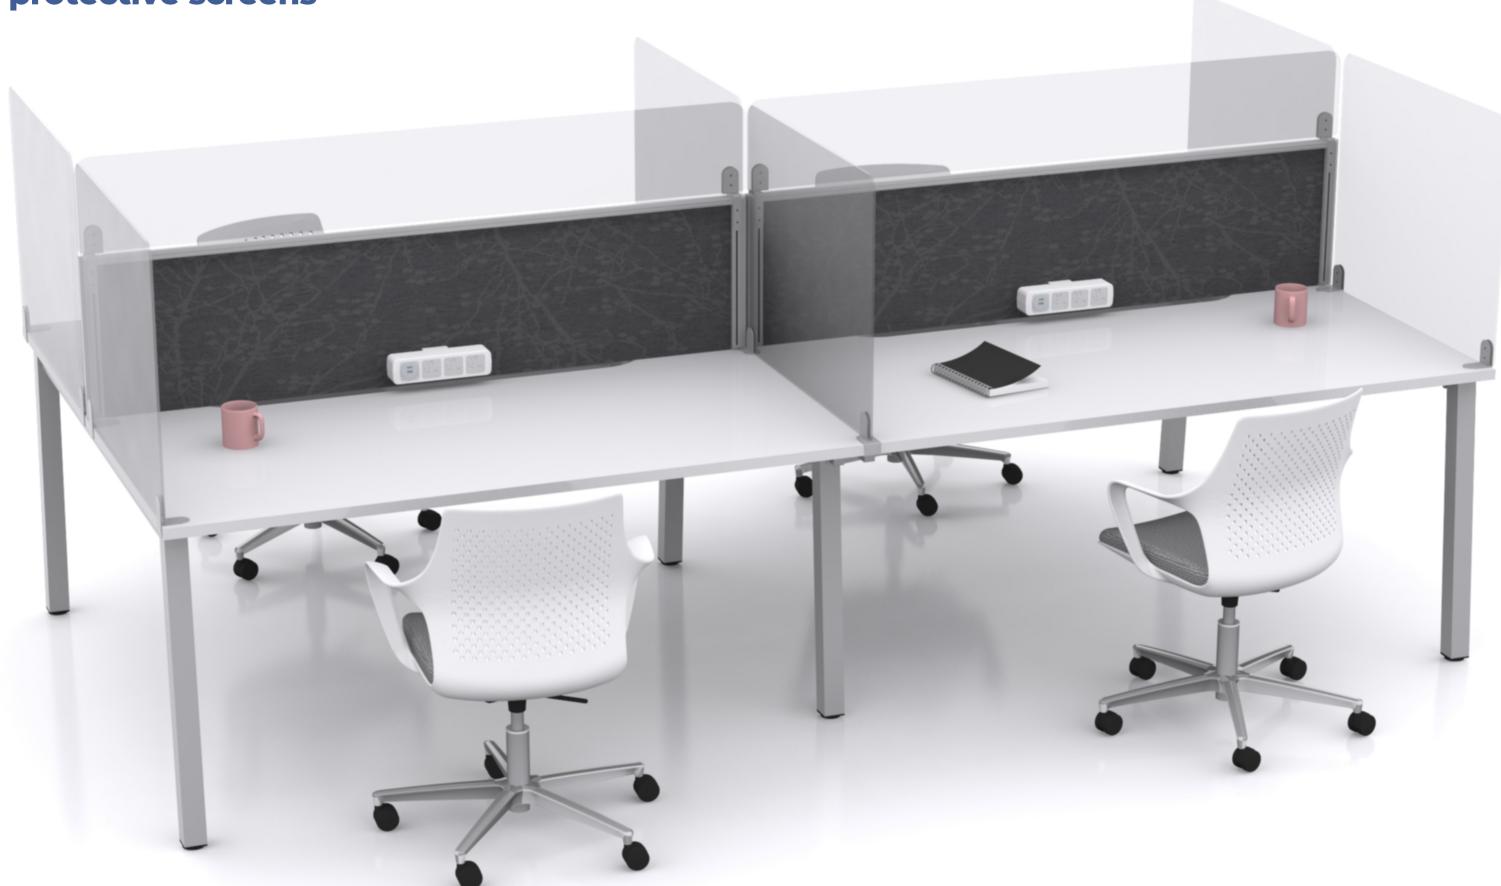

### **PDS Screen Four**

PDS Screen Four provides a solution where current screens need to be retained.

## Plug-on protective screens

PDS Screen Four provides a health and wellbeing solution for work spaces with division screens in place whilst retaining all the flexible and hygiene attributes from Screen One.

PDS Screen Four are once again manufactured from 5mm original Perspex cast clear acrylic with metal attachment brackets. Screen finished height is shown at 600mm, but different heights and widths to work with your current screens can be produced. The plug-on brackets work with different existing screen thicknesses.