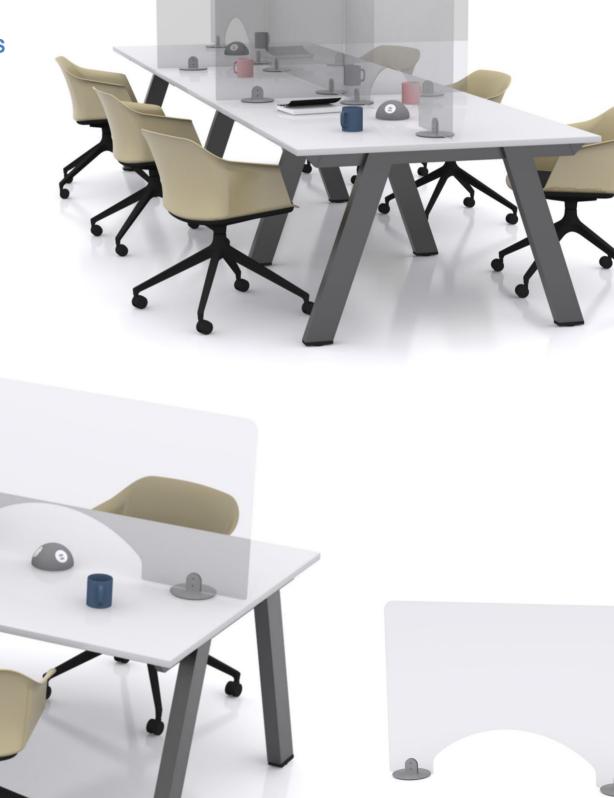

## Self-supporting protective screen

PDS self-supporting protective screens provide health and wellbeing solutions to all work spaces

A flexible, versatile, stable and easy to clean solution that ensures users are separated from one another whilst maintaining interaction and visual contact.

PDS Screen One is made completely from 5mm original Perspex cast clear acrylic.

Screens can be manufactured with or without lower aperture and in several different sizes. Screen One shown is 1000mm wide x 670mm high with supporting feet 300mm deep and containing the lower aperture.

## Self-supporting protective screen

PDS Screen Two retains all the flexible and hygiene attributes from Screen One.

Once again made completely from 5mm original Perspex cast clear acrylic but this time the supporting feet are a circular mild steel design with a powder coat finish in silver as standard.

Screens can be manufactured with or without lower aperture and in several different sizes. Screen Two shown is 1000mm wide x 670mm high with supporting feet 160mm deep and containing the lower aperture.