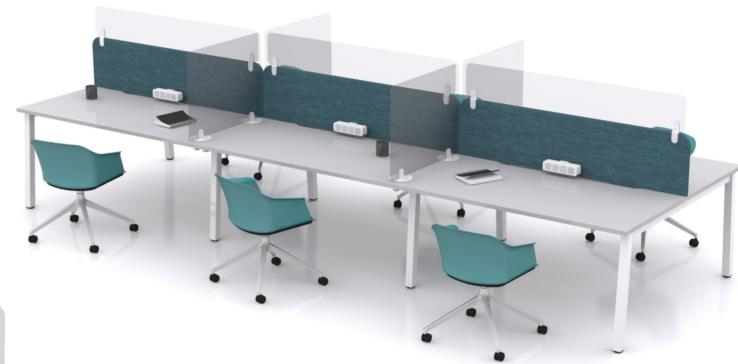

### **PDS Screen Three**

## **Self-supporting protective screens**

PDS Screen Three provides a health and wellbeing solution for collaborative work spaces whilst retaining all the flexible and hygiene attributes from Screen One.

With the same Screen Two specification, PDS Screen Three provides greater size options with widths from 600mm up to 2000mm, in 200mm increments. Or 25mm less in widths to avoid corner clashes. All heights are 600mm

The lower aperture provides an ideal cutout to access powder and data modules