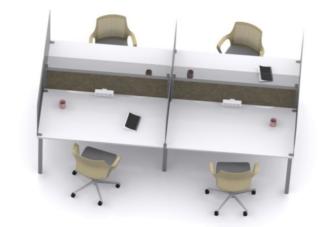

### **PDS Screen Four**

PDS Screen Four provides a solution where current screens need to be retained.

## Plug-on protective screens

PDS Screen Four provides a health and wellbeing solution for work spaces with division screens in place whilst retaining all the flexible and hygiene attributes from Screen One.

PDS Screen Four are once again manufactured from 5mm original Perspex cast clear acrylic with metal attachment brackets. Screen finished height is shown at 600mm, but different heights and widths to work with your current screens can be produced. The plug-on brackets work with different existing screen thicknesses.