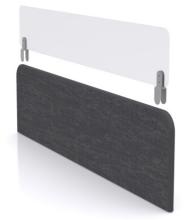

### **PDS Screen Five**

## **Clamp-on** protective screens

PDS Screen Five provides a health and wellbeing solution for work spaces where a fixed method is preferred. Providing a solution where no division screens or a mix of screens are currently in place whilst retaining all the hygiene attributes from Screen One.

worksurface in numerous positions with several bracket options.

PDS Screen Five are once again manufactured from 5mm original Perspex cast clear acrylic with metal attachment brackets finished in silver as standard. The clamp-on brackets are made to work with different screen top thicknesses.

Numerous size options with widths from 600mm up to 2000mm, in 200mm increments. Or 25mm less in widths to avoid corner clashes. All heights are 600mm