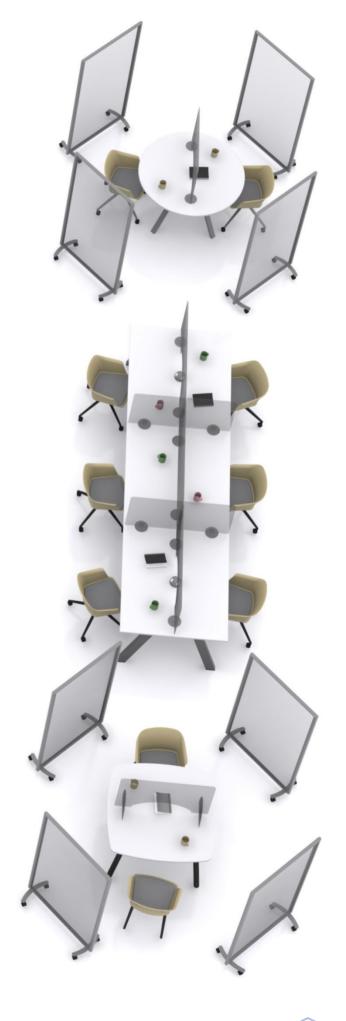

### **PDS Screen Three**

## **Self-supporting protective screens**

PDS Screen Three provides a health and wellbeing solution for collaborative work spaces whilst retaining all the flexible and hygiene attributes from Screen One.

With the same Screen Two specification, PDS Screen Three provides greater size options with widths from 600mm up to 2000mm, in 200mm increments. Or 25mm less in widths to avoid corner clashes. All heights are 600mm

The lower aperture provides an ideal cutout to access powder and data modules