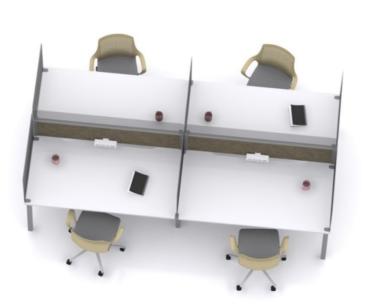

## **PDS Screen Two**

## Self-supporting protective screen

PDS Screen Two retains all the flexible and hygiene attributes from Screen One.

Once again made completely from 5mm original Perspex cast clear acrylic but this time the supporting feet are a circular mild steel design with a powder coat finish in silver as standard.

Screens can be manufactured with or without lower aperture and in several different sizes. Screen Two shown is 1000mm wide x 670mm high with supporting feet 160mm deep and containing the lower aperture.