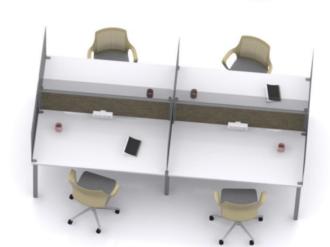

## **PDS Screen Two**

## Self-supporting protective screen

PDS Screen Two retains all the flexible and hygiene attributes from Screen One.

Once again made completely from 5mm original Perspex cast clear acrylic but this time the supporting feet are a circular mild steel design with a powder coat finish in silver as standard.

Screens can be manufactured with or without lower aperture and in several different sizes. Screen Two shown is 1000mm wide x 670mm high with supporting feet 160mm deep and containing the lower aperture.