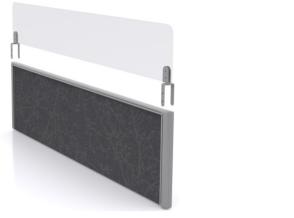

### **PDS Screen Four**

PDS Screen Four provides a solution where current screens need to be retained.

## Plug-on protective screens

PDS Screen Four provides a health and wellbeing solution for work spaces with division screens in place whilst retaining all the flexible and hygiene attributes from Screen One.

PDS Screen Four are once again manufactured from 5mm original Perspex cast clear acrylic with metal attachment brackets. Screen finished height is shown at 600mm, but different heights and widths to work with your current screens can be produced. The plug-on brackets work with different existing screen thicknesses.