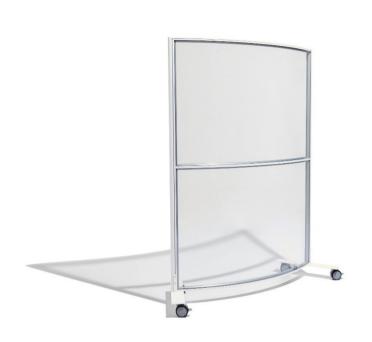

## **PDS Screen Six**

## Free-standing protective screen

PDS Screen Six retains all the flexible and hygiene attributes from Screen One.

The array of mobile or static screens from our well established Marathon range are a modern, stylish and cost effective space dividing solution with a choice of white, silver and graphite frames. The free-standing screens are constructed with a 40mm aluminium frame with straight and curved options.

Numerous widths and heights are available, shown here in 1000mm wide and 1800mm high.

K30 Glass Unit 18, More House Farm Wivelsfield East Sussex, RH17 7RE

0330 058 1680

info@k30glass.co.uk

www.k30glass.co.uk