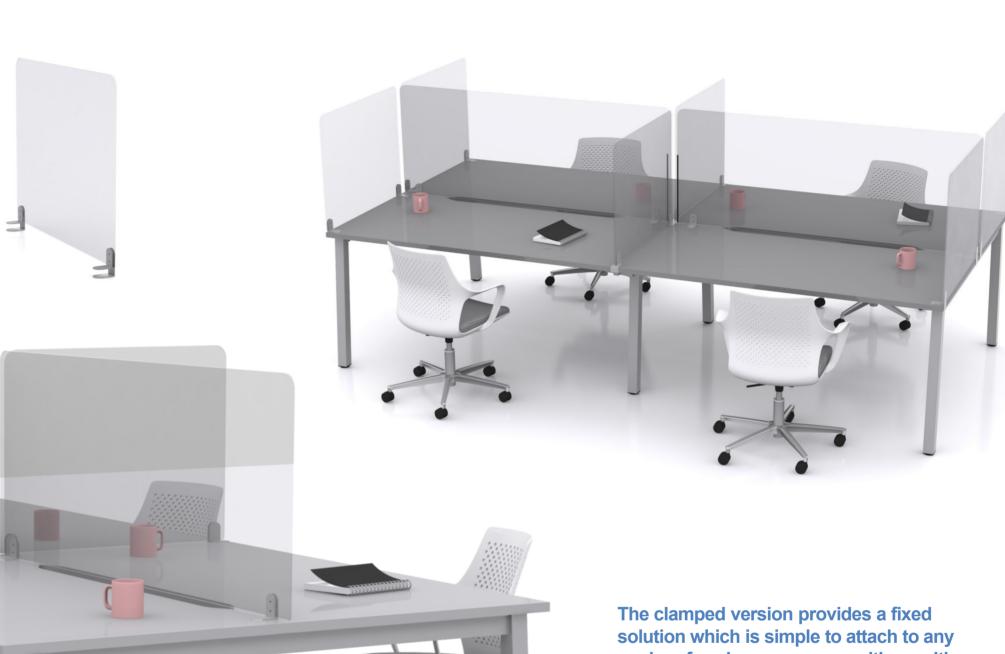

### **PDS Screen Five**

## **Clamp-on** protective screens

PDS Screen Five provides a health and wellbeing solution for work spaces where a fixed method is preferred. Providing a solution where no division screens or a mix of screens are currently in place whilst retaining all the hygiene attributes from Screen One.

worksurface in numerous positions with several bracket options.

PDS Screen Five are once again manufactured from 5mm original Perspex cast clear acrylic with metal attachment brackets finished in silver as standard. The clamp-on brackets are made to work with different screen top thicknesses.

Numerous size options with widths from 600mm up to 2000mm, in 200mm increments. Or 25mm less in widths to avoid corner clashes. All heights are 600mm