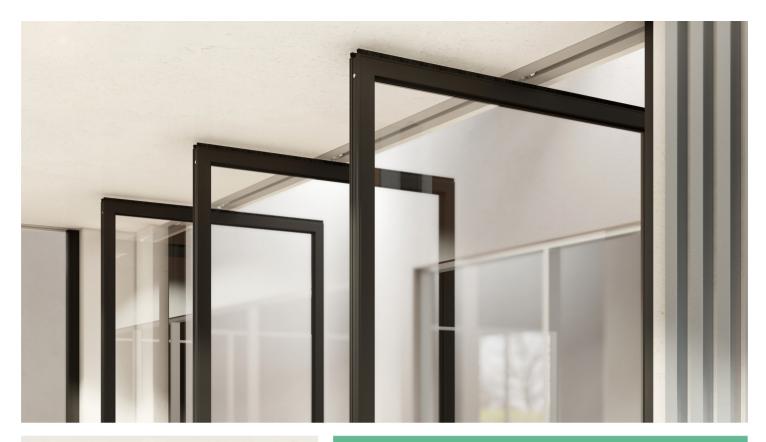

# VISTA OPERABLE WALL

VISTA OPERABLE WALL is characterized by having independent panels with twin suspension. With no floor track, the panels are oriented by the upper rail. For opening and closing the wall, there is also a manual latch system by panel which only requires a small "cup" on the floor. The lightness and fine structure, eases its mobility.