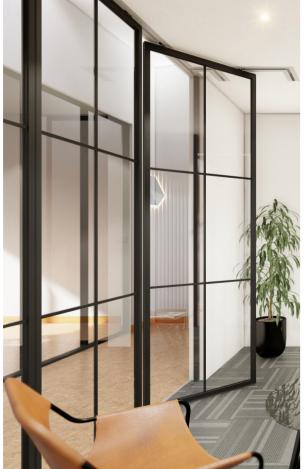

# VISTA PIVOTING WALL

VISTA PIVOTING WALL is characterized by having single suspension point panels, thus allowing greater adaptability to the space when opened. The panels are oriented and supported by the upper rail, with no need for a floor track. They also have a manual panel latch system in which only a small "cup" on the floor is required.

### **Key-Points**

| Independent panels                   |
|--------------------------------------|
| Panels parking                       |
| Centre folding                       |
| Pivoting wall with reduced thickness |
| High aesthetic level                 |