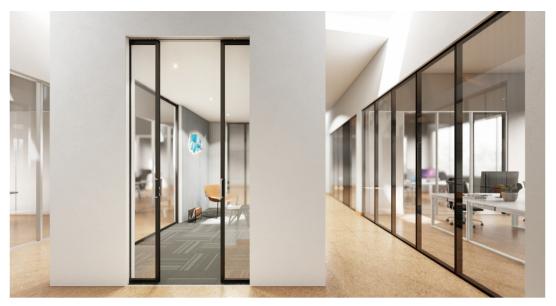

# VISTA PIVOTING WALL

VISTA PIVOTING WALL is characterized by having single suspension point panels, thus allowing greater adaptability to the space when opened. The panels are oriented and supported by the upper rail, with no need for a floor track. They also have a manual panel latch system in which only a small "cup" on the floor is required.