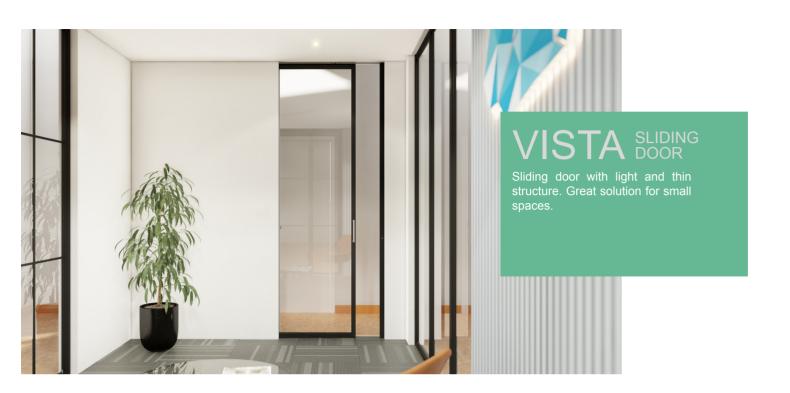

## VISTA SLIDING DOOR

VISTA SLIDING DOOR comes with all the benefits of moveable wall panels, but incorporated in a door. Great aesthetic and functional solution for greater privacy

email: info@k30glass.co.uk