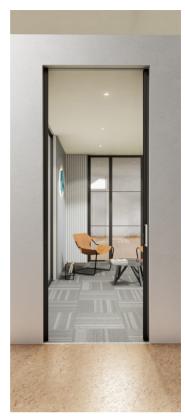

## VISTA SLIDING DOOR

VISTA SLIDING DOOR comes with all the benefits of moveable wall panels, but incorporated in a door. Great aesthetic and functional solution for greater privacy

email: info@k30glass.co.uk

### Weight supported by the bottom rail

9

### High aesthetic level

email: info@k30glass.co.uk tel: 0330 0581 680 web: www.k30glass.co.uk