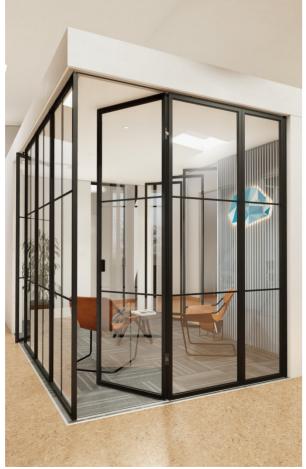

# VISTA OPERABLE WALL

VISTA OPERABLE WALL is characterized by having independent panels with twin suspension. With no floor track, the panels are oriented by the upper rail. For opening and closing the wall, there is also a manual latch system by panel which only requires a small "cup" on the floor. The lightness and fine structure, eases its mobility.