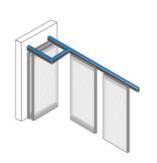

### VISTA FLOOR GUIDED

Characterized by their lightness and fine structure, VISTA FLOOR GUIDED panels are guided by two rails (floor & ceiling) when opening and closing the wall. All the panels are interconnected and have a single suspension point that slides through the upper rail.