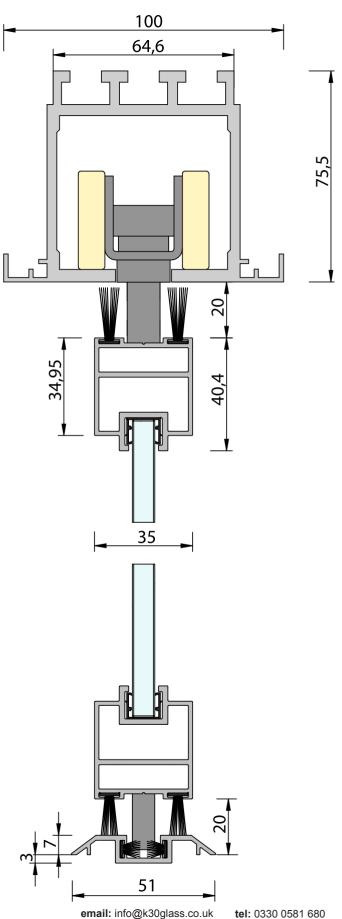

#### **Dimensions**

| Thickness (mm) | 35 |
|----------------|----|
| Height (mm)    | 40 |

### Construction

| Finishes            | 8 or 10 mm glass  |
|---------------------|-------------------|
| Connecting elements | Aluminum profiles |

#### Floor Track

The floor track facilitates the opening and closing of the partition. It is a discreet piece and prepared to be adapted to the floor, with or without finishing.