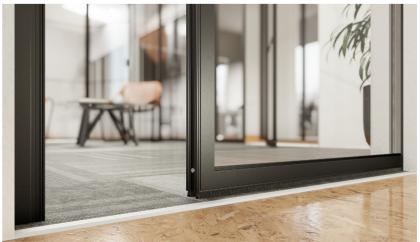

#### Floor Track

The floor track facilitates the opening and closing of the partition. It is a discreet piece and prepared to be adapted to the floor, with or without finishing.

### Floor Locking System

VISTA wall can work suspended on a rail fixed to the ceiling, running free at the bottom with no need for floor guidance. To open and close the partition, a discreet manual locking system was created.