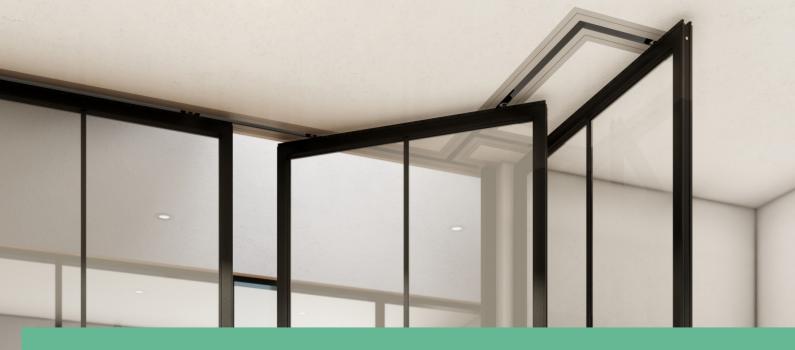

### VISTA FLOOR GUIDED

Characterized by their lightness and fine structure, VISTA FLOOR GUIDED panels are guided by two rails (floor & ceiling) when opening and closing the wall. All the panels are interconnected and have a single suspension point that slides through the upper rail.