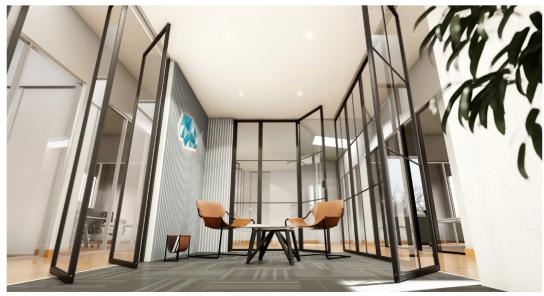

### VISTA FLOOR GUIDED

Characterized by their lightness and fine structure, VISTA FLOOR GUIDED panels are guided by two rails (floor & ceiling) when opening and closing the wall. All the panels are interconnected and have a single suspension point that slides through the upper rail.

### Key-Points

Suspended weight by the pivot and guided by the lower rail

Floor locking system

Port included in the system

Hidden hinges