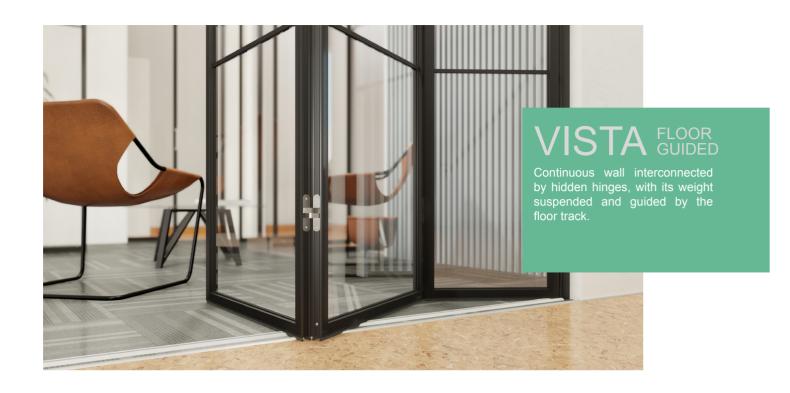

### VISTA FLOOR GUIDED

Characterized by their lightness and fine structure, VISTA FLOOR GUIDED panels are guided by two rails (floor & ceiling) when opening and closing the wall. All the panels are interconnected and have a single suspension point that slides through the upper rail.