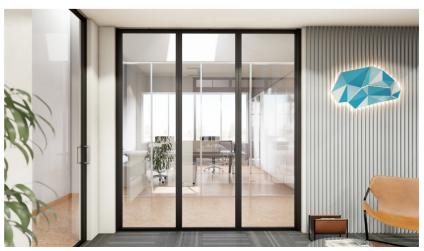

## VISTA SLIDING DOOR

VISTA SLIDING DOOR comes with all the benefits of moveable wall panels, but incorporated in a door. Great aesthetic and functional solution for greater privacy

email: info@k30glass.co.uk