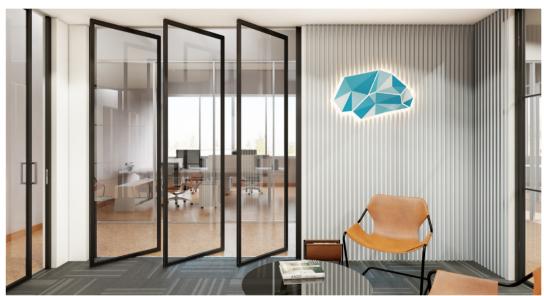

# VISTA OPERABLE WALL

VISTA OPERABLE WALL is characterized by having independent panels with twin suspension. With no floor track, the panels are oriented by the upper rail. For opening and closing the wall, there is also a manual latch system by panel which only requires a small "cup" on the floor. The lightness and fine structure, eases its mobility.