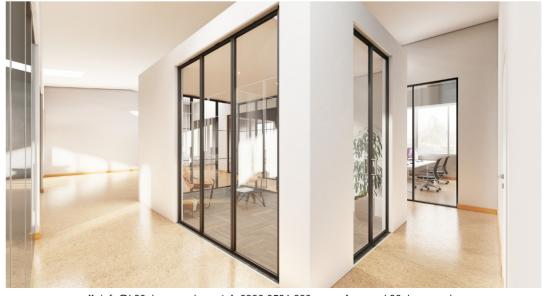

## VISTA SLIDING DOOR

VISTA SLIDING DOOR comes with all the benefits of moveable wall panels, but incorporated in a door. Great aesthetic and functional solution for greater privacy

email: info@k30glass.co.uk