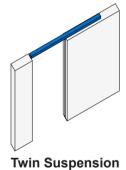

# VISTA OPERABLE WALL

VISTA OPERABLE WALL is characterized by having independent panels with twin suspension. With no floor track, the panels are oriented by the upper rail. For opening and closing the wall, there is also a manual latch system by panel which only requires a small "cup" on the floor. The lightness and fine structure, eases its mobility.