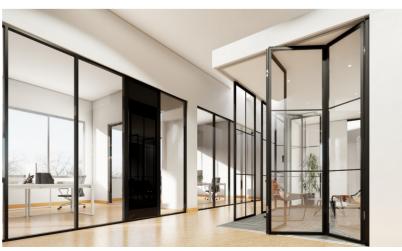

# VISTA PIVOTING WALL

VISTA PIVOTING WALL is characterized by having single suspension point panels, thus allowing greater adaptability to the space when opened. The panels are oriented and supported by the upper rail, with no need for a floor track. They also have a manual panel latch system in which only a small "cup" on the floor is required.