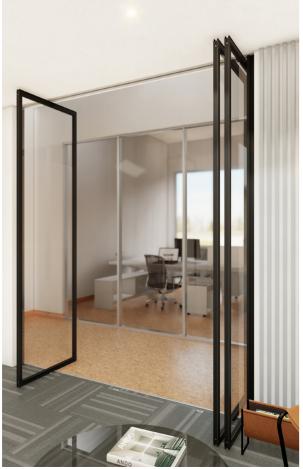

# VISTA PIVOTING WALL

VISTA PIVOTING WALL is characterized by having single suspension point panels, thus allowing greater adaptability to the space when opened. The panels are oriented and supported by the upper rail, with no need for a floor track. They also have a manual panel latch system in which only a small "cup" on the floor is required.