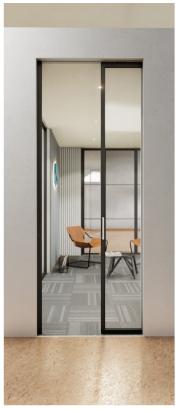

### VISTA FLOOR GUIDED

Characterized by their lightness and fine structure, VISTA FLOOR GUIDED panels are guided by two rails (floor & ceiling) when opening and closing the wall. All the panels are interconnected and have a single suspension point that slides through the upper rail.

### Key-Points

Suspended weight by the pivot and guided by the lower rail

Floor locking system

Port included in the system

Hidden hinges