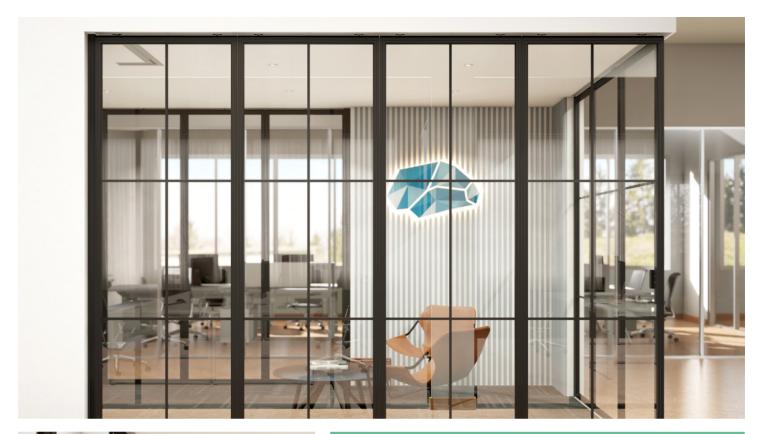

### VISTA FLOOR GUIDED

Characterized by their lightness and fine structure, VISTA FLOOR GUIDED panels are guided by two rails (floor & ceiling) when opening and closing the wall. All the panels are interconnected and have a single suspension point that slides through the upper rail.