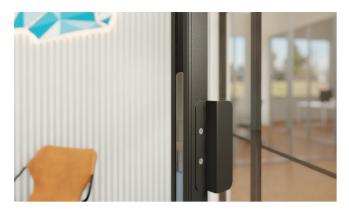

### Floor Locking System

VISTA wall can work suspended on a rail fixed to the ceiling, running free at the bottom with no need for floor guidance. To open and close the partition, a discreet manual locking system was created.