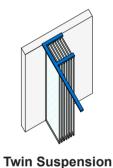

# VISTA PIVOTING WALL

VISTA PIVOTING WALL is characterized by having single suspension point panels, thus allowing greater adaptability to the space when opened. The panels are oriented and supported by the upper rail, with no need for a floor track. They also have a manual panel latch system in which only a small "cup" on the floor is required.