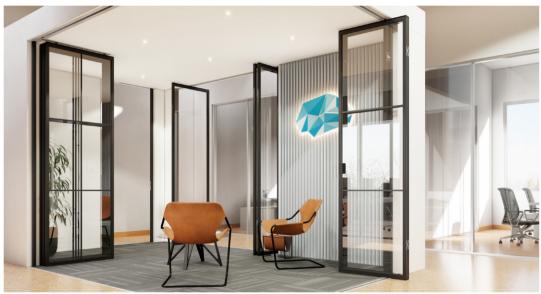

### VISTA FLOOR GUIDED

Characterized by their lightness and fine structure, VISTA FLOOR GUIDED panels are guided by two rails (floor & ceiling) when opening and closing the wall. All the panels are interconnected and have a single suspension point that slides through the upper rail.

### Key-Points

Suspended weight by the pivot and guided by the lower rail

Floor locking system

Port included in the system

Hidden hinges