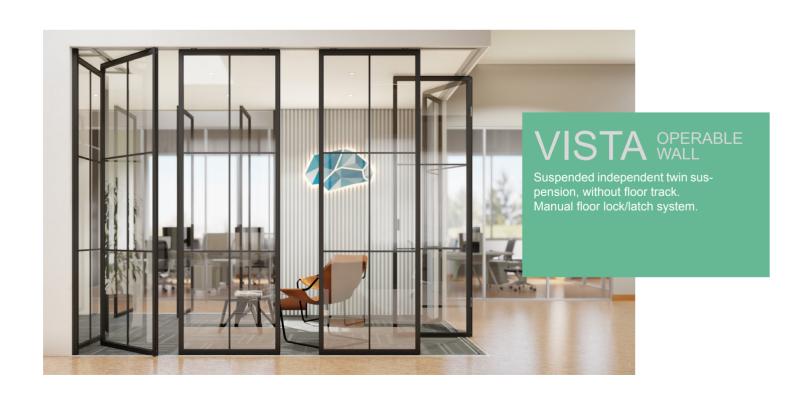

# VISTA OPERABLE WALL

VISTA OPERABLE WALL is characterized by having independent panels with twin suspension. With no floor track, the panels are oriented by the upper rail. For opening and closing the wall, there is also a manual latch system by panel which only requires a small "cup" on the floor. The lightness and fine structure, eases its mobility.