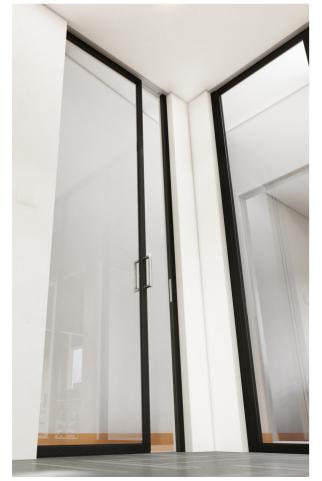

# VISTA PIVOTING WALL

VISTA PIVOTING WALL is characterized by having single suspension point panels, thus allowing greater adaptability to the space when opened. The panels are oriented and supported by the upper rail, with no need for a floor track. They also have a manual panel latch system in which only a small "cup" on the floor is required.

### **Key-Points**

| Independent panels                   |
|--------------------------------------|
| Panels parking                       |
| Centre folding                       |
| Pivoting wall with reduced thickness |
| High aesthetic level                 |