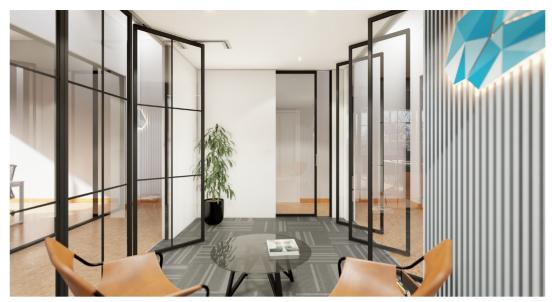

### VISTA FLOOR GUIDED

Characterized by their lightness and fine structure, VISTA FLOOR GUIDED panels are guided by two rails (floor & ceiling) when opening and closing the wall. All the panels are interconnected and have a single suspension point that slides through the upper rail.