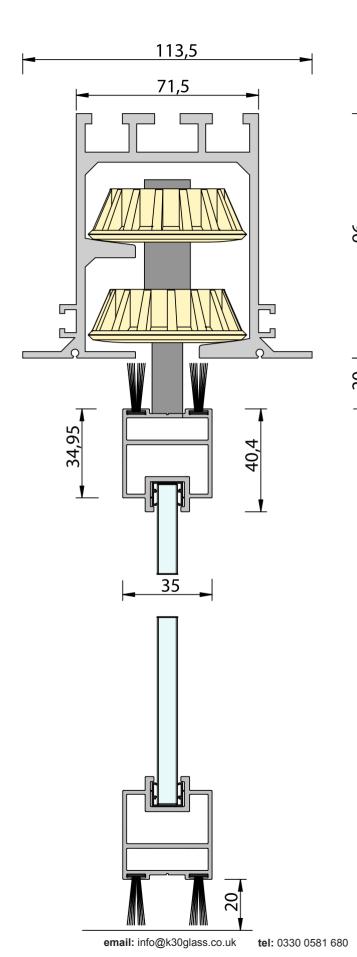

#### **Dimensions**

| Thickness (mm) | 35 |
|----------------|----|
| Height (mm)    | 40 |

### Construction

| Finishes            | 8 or 10 mm glass  |
|---------------------|-------------------|
| Connecting elements | Aluminum profiles |

#### Manual

| Acustic Rating dB (RV  | V)     | ≈ 35           |
|------------------------|--------|----------------|
| Density kg/m²          | 25 (8m | m) - 30 (10mm) |
| Maximum Wall Height    | (mm)   | 3000           |
| Maximum Panel Width    | n (mm) | 500-1200       |
| Panel Construction / F | rame   | Aluminum       |
| Maximum Opening W      | idth   | Adjustable     |
|                        |        |                |