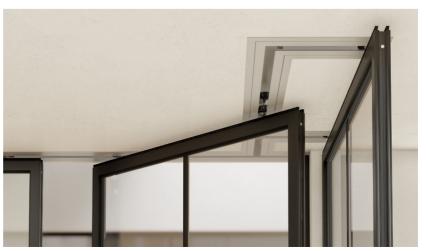

### VISTA FLOOR GUIDED

Characterized by their lightness and fine structure, VISTA FLOOR GUIDED panels are guided by two rails (floor & ceiling) when opening and closing the wall. All the panels are interconnected and have a single suspension point that slides through the upper rail.

# VISTA OPERABLE WALL

VISTA OPERABLE WALL is characterized by having independent panels with twin suspension. With no floor track, the panels are oriented by the upper rail. For opening and closing the wall, there is also a manual latch system by panel which only requires a small "cup" on the floor. The lightness and fine structure, eases its mobility.

# VISTA PIVOTING WALL

VISTA PIVOTING WALL is characterized by having single suspension point panels, thus allowing greater adaptability to the space when opened. The panels are oriented and supported by the upper rail, with no need for a floor track. They also have a manual panel latch system in which only a small "cup" on the floor is required.