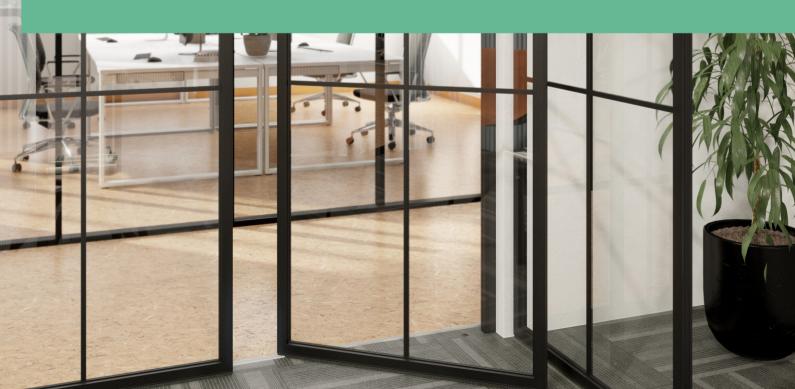

# VISTA OPERABLE WALL

VISTA OPERABLE WALL is characterized by having independent panels with twin suspension. With no floor track, the panels are oriented by the upper rail. For opening and closing the wall, there is also a manual latch system by panel which only requires a small "cup" on the floor. The lightness and fine structure, eases its mobility.