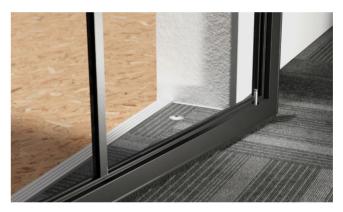

#### Floor Track

The floor track facilitates the opening and closing of the partition. It is a discreet piece and prepared to be adapted to the floor, with or without finishing.

### Floor Locking System

VISTA wall can work suspended on a rail fixed to the ceiling, running free at the bottom with no need for floor guidance. To open and close the partition, a discreet manual locking system was created.