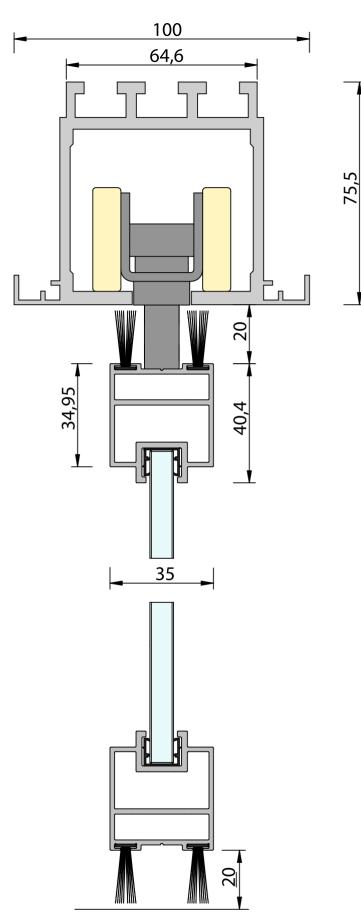

#### **Dimensions**

| Thickness (mm) | 35 |
|----------------|----|
| Height (mm)    | 40 |

### Construction

| Finishes            | 8 or 10 mm glass  |
|---------------------|-------------------|
| Connecting elements | Aluminum profiles |

#### Manual

| Acustic Rating dB (RV  | V)     | ≈ 35           |
|------------------------|--------|----------------|
| Density kg/m²          | 25 (8m | m) - 30 (10mm) |
| Maximum Wall Height    | (mm)   | 3000           |
| Maximum Panel Width    | n (mm) | 500-1200       |
| Panel Construction / F | rame   | Aluminum       |
| Maximum Opening W      | idth   | Adjustable     |
|                        |        |                |

### Key-Points

Suspended weight by the pivot and guided by the lower rail

Floor locking system

Port included in the system

Hidden hinges