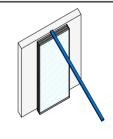

### VISTA FLOOR GUIDED

Characterized by their lightness and fine structure, VISTA FLOOR GUIDED panels are guided by two rails (floor & ceiling) when opening and closing the wall. All the panels are interconnected and have a single suspension point that slides through the upper rail.