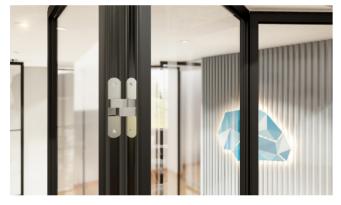

### Hidden Hinges

VISTA hinges are hidden. Thus, when the wall is closed, there is no element that contradicts the continuity of the wall. It is one of the highlighted aesthetic points in the development of the wall.