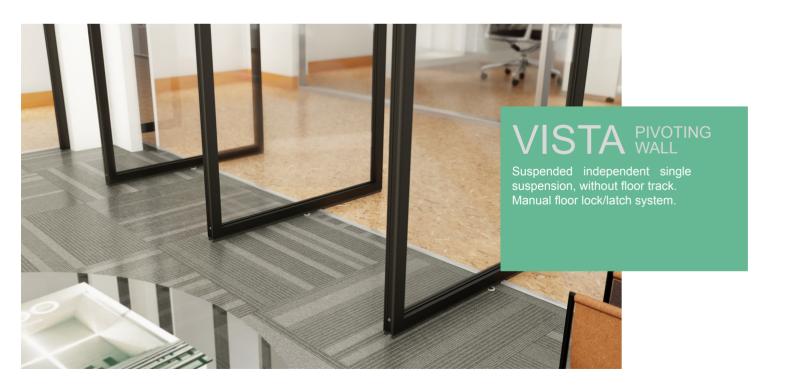

# VISTA PIVOTING WALL

VISTA PIVOTING WALL is characterized by having single suspension point panels, thus allowing greater adaptability to the space when opened. The panels are oriented and supported by the upper rail, with no need for a floor track. They also have a manual panel latch system in which only a small "cup" on the floor is required.