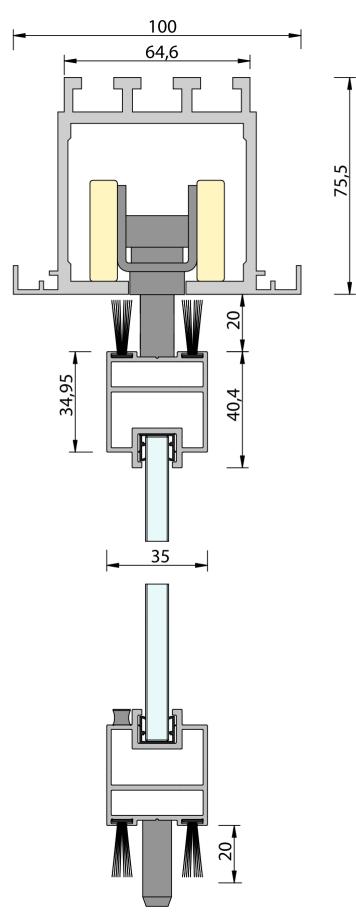

#### **Dimensions**

| Thickness (mm) | 35 |
|----------------|----|
| Height (mm)    | 40 |

### Construction

| Finishes            | 8 or 10 mm glass  |
|---------------------|-------------------|
| Connecting elements | Aluminum profiles |

#### Manual

| Acustic Rating dB (RV  | V)     | ≈ 35           |
|------------------------|--------|----------------|
| Density kg/m²          | 25 (8m | m) - 30 (10mm) |
| Maximum Wall Height    | (mm)   | 3000           |
| Maximum Panel Width    | n (mm) | 500-1200       |
| Panel Construction / F | rame   | Aluminum       |
| Maximum Opening W      | idth   | Adjustable     |
|                        |        |                |

### Key-Points

Suspended weight by the pivot and guided by the lower rail

Floor locking system

Port included in the system

Hidden hinges