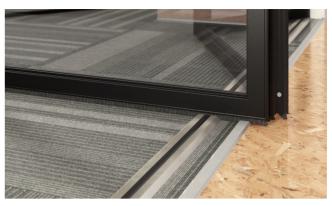

#### Floor Track

The floor track facilitates the opening and closing of the partition. It is a discreet piece and prepared to be adapted to the floor, with or without finishing.